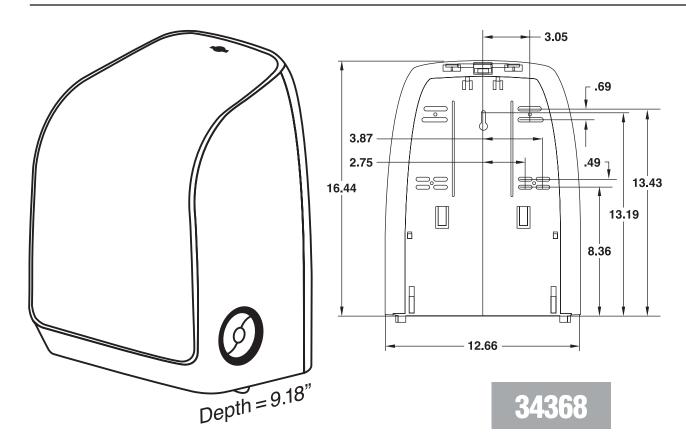

## MOD\* ELECTRONIC TOUCHLESS HARD ROLL Towel Dispenser, Black

Made of high impact plastic. Housing has cover with opaque black center and smoked translucent sides with an opaque black back. Dispenses a single sheet of paper with each cycle. No-touch dispensing system helps minimize the spread of dirt and germs. Dispenses one 8" diameter roll of 700' or 1150' product plus stub roll utilizing core plug mounting. Features include, two operational modes, hidden and hanging. Hidden mode dispenses a single sheet of paper when users' hand is placed beneath dispenser. In the hanging mode, full sheet is exposed for user to tear off. Hanging sheet is automatically replenished following variable delay. Features also include variable sheet length and delay between sheets and choice of key-activated spring lock or push button operation. Operates on four D size alkaline batteries or AC adapter.

One per case.

Suggested mounting height 48" from bottom of housing.